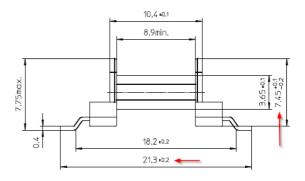

## List of Product Subjected to Change:

Description: CPHS-EFD15-1S-10P

12NC: 432202102921

Change

**Description:** Change of dimensions in the drawing.

Subjected dimension to be changed:

 It was:
 Now is:

 7.45max
 7.45+0.1/-0.2

 21.2±0.2
 21.3±0.2

 5.5±0.1
 5.6±0.1