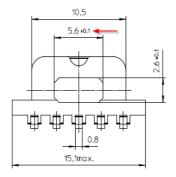

## List of Product Subjected to Change:

Description: CPHS-EFD15-1S-10P

12NC: 432202102921

Change

**Description:** Change of dimensions in the drawing.

Subjected dimension to be changed:

 It was:
 Now is:

 7.45max
 7.45+0.1/-0.2

 21.2±0.2
 21.3±0.2

 5.5±0.1
 5.6±0.1